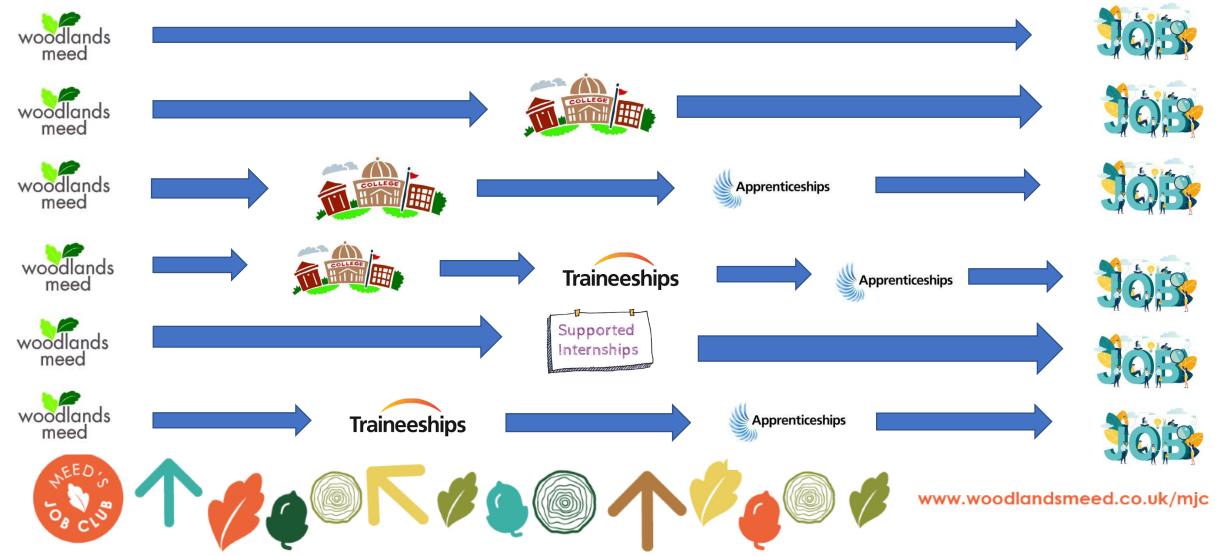

## What are my options?

Examples of different careers pathways a Woodlands Meed student might take:

- WM College > Employment
- WM College > FE College (like Lewes, Plumpton or Crawley) > Employment
- WM College > FE College > Apprenticeship > Employment
- WM College > FE College > Traineeship > Apprenticeship > Employment
- WM College > Supported Internship (study programme based with an employer) > Employment
- WM College > Traineeship (study programme to prepare for an apprenticeship) > Apprenticeship > Employment

# What are my options?

Examples of different careers pathways a Woodlands Meed student might take: